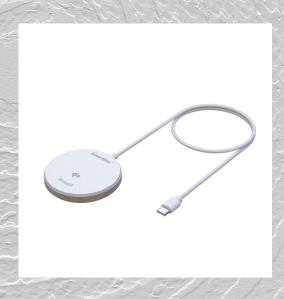

## Qi Certificate for QI-ID 22908

The product Qi2 Magnetic Wireless Charger by Smartline with manufacturing part number 16378 is licensed to use the Qi logo on the product, on the product's packaging, and in the product's user manual.